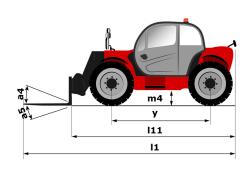

# MT 733 EASY

|                                             | MT 733 EASY Created on 8 February 2023 at 10:30:23 UT  |
|---------------------------------------------|--------------------------------------------------------|
| Capacities                                  | Metric                                                 |
| Max. capacity                               | 3300 kg                                                |
| Max. lifting height                         | 6.90 m                                                 |
| Max. outreach                               | 3.90 m                                                 |
| Breakout force with bucket                  | 5770 daN                                               |
| Weight and dimensions                       |                                                        |
| Overall length to carriage                  | l11 4.74 m                                             |
| Overall width                               | b1 2.33 m                                              |
| Overall height                              | h17 2.30 m                                             |
|                                             |                                                        |
| Wheelbase                                   | _ ·                                                    |
| Ground clearance                            | m4 0.45 m                                              |
| Overall cab width                           | b4 0.89 m                                              |
| Tilt-up angle                               | a4 12 °                                                |
| Tilt-down angle                             | a5 114°                                                |
| External turning radius (over tyres)        | Wa1 3.80 m                                             |
| Unladen weight (with forks)                 | 6700 kg                                                |
| Overall weight                              | 6700 kg                                                |
| Tyres type                                  | Inflatable                                             |
| Standard tyres                              | Alliance 400/80 - 24 - 162A8                           |
| Forks length / width / section              | I / e / s 1200 mm x 125 mm / 45 mm                     |
| Performances                                |                                                        |
| Lifting                                     | 8.30 s                                                 |
| Lowering                                    | 6 s                                                    |
| Extension                                   | 7.30 s                                                 |
| Retraction                                  | 4.50 s                                                 |
| Crowd                                       | 3.40 s                                                 |
| Dump                                        | 2.80 s                                                 |
| Engine                                      |                                                        |
| Engine brand                                | Deutz                                                  |
| Engine norm                                 | Stage V / Tier 4 final                                 |
| Engine model                                | TD 3.6 L                                               |
| Number of cylinders / Capacity of cylinders | 4 - 3621 cm³                                           |
| I.C. Engine power rating - Power (kW)       | 75 Hp / 55.40 kW                                       |
| Max. torque / Engine rotation               | 340 Nm @ 1600 rpm                                      |
| Drawbar pull (Laden)                        | 8360 daN                                               |
| Transmission                                | ooo uun                                                |
| Transmission type                           | Torque converter                                       |
| Number of gears (forward / reverse)         | 4 / 4                                                  |
| Max. travel speed                           | 24.90 km/h                                             |
| Parking brake                               | Manual                                                 |
| Service brake                               |                                                        |
|                                             | Oil-immersed multi-discs braking on front & rear axles |
| Axle Manufacturer                           | Dana                                                   |
| Hydraulics                                  | 2                                                      |
| Hydraulic pump type                         | Gear pump                                              |
| Hydraulic flow / Pressure                   | 92.70 l/min / 260 bar                                  |
| Tank capacities                             |                                                        |
| Engine oil                                  | 10                                                     |
| Hydraulic oil                               | 128 I                                                  |
| Fuel tank                                   | 120                                                    |
| Noise and vibration                         |                                                        |
| Noise at driving position (LpA)             | 79 dB                                                  |
| Noise to environment (LwA)                  | 104 dB                                                 |
| Vibration on hands/arms                     | < 2.50 m/s²                                            |
| Miscellaneous                               |                                                        |
| Steering wheels (front / rear)              | 2/2                                                    |
| Drive wheels (front / rear)                 | 2/2                                                    |
| Safety / Safety cab homologation            | Standard EN 15000 / Cabin ROPS - FOPS Level 2          |
| Controls                                    | JSM                                                    |
|                                             | 33.11                                                  |

## MT 733 Easy - Dimensional drawing