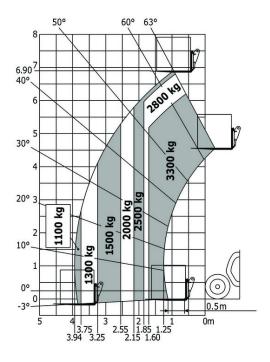

2.50 m/s²                                            |
| Miscellaneous                               |                                                        |
| Steering wheels (front / rear)              | 2/2                                                    |
| Drive wheels (front / rear)                 | 2/2                                                    |
| Safety / Safety cab homologation            | Standard EN 15000 / Cabin ROPS - FOPS Level 2          |
| Controls                                    | JSM                                                    |
|                                             | 33.11                                                  |

## MT 733 Easy - Dimensional drawing







## MT 733 Easy - Load chart

#### Machine on tyres with forks Metric







#### **Head Office**

B.P. 249 - 430 rue de l'Aubinière 44150 Ancenis Cedex - France Tel: +33 (0)2 40 09 10 11 - Fax: +33 (0)2 40 09 10 97 www.manitou.com



This publication provides a description of the configuration versions and options for Manitou products, which may differ for equipment. The equipment presented in this brochure may be part of a series, as an option, or it may not be available, depending on the versions. Manitou reserves the right, at any time and without notice, to amend the specifications described and represented. The specifications provided do not bind the manufacturer. For more details, please contact your Manitou agent. This is not a contractually binding document. The presentation of the products is not contractually binding. List of specifications non-exh