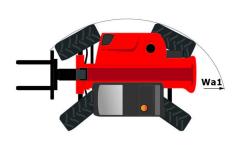

# MT 733 EASY

|                                             | MT 733 EASY Created on 8 February 2023 at 10:30:23 UT  |
|---------------------------------------------|--------------------------------------------------------|
| Capacities                                  | Metric                                                 |
| Max. capacity                               | 3300 kg                                                |
| Max. lifting height                         | 6.90 m                                                 |
| Max. outreach                               | 3.90 m                                                 |
| Breakout force with bucket                  | 5770 daN                                               |
| Weight and dimensions                       |                                                        |
| Overall length to carriage                  | l11 4.74 m                                             |
| Overall width                               | b1 2.33 m                                              |
| Overall height                              | h17 2.30 m                                             |
|                                             |                                                        |
| Wheelbase                                   | _ ·                                                    |
| Ground clearance                            | m4 0.45 m                                              |
| Overall cab width                           | b4 0.89 m                                              |
| Tilt-up angle                               | a4 12 °                                                |
| Tilt-down angle                             | a5 114°                                                |
| External turning radius (over tyres)        | Wa1 3.80 m                                             |
| Unladen weight (with forks)                 | 6700 kg                                                |
| Overall weight                              | 6700 kg                                                |
| Tyres type                                  | Inflatable                                             |
| Standard tyres                              | Alliance 400/80 - 24 - 162A8                           |
| Forks length / width / section              | I / e / s 1200 mm x 125 mm / 45 mm                     |
| Performances                                |                                                        |
| Lifting                                     | 8.30 s                                                 |
| Lowering                                    | 6 s                                                    |
| Extension                                   | 7.30 s                                                 |
| Retraction                                  | 4.50 s                                                 |
| Crowd                                       | 3.40 s                                                 |
| Dump                                        | 2.80 s                                                 |
| Engine                                      |                                                        |
| Engine brand                                | Deutz                                                  |
| Engine norm                                 | Stage V / Tier 4 final                                 |
| Engine model                                | TD 3.6 L                                               |
| Number of cylinders / Capacity of cylinders | 4 - 3621 cm³                                           |
| I.C. Engine power rating - Power (kW)       | 75 Hp / 55.40 kW                                       |
| Max. torque / Engine rotation               | 340 Nm @ 1600 rpm                                      |
| Drawbar pull (Laden)                        | 8360 daN                                               |
| Transmission                                | ooo uun                                                |
| Transmission type                           | Torque converter                                       |
| Number of gears (forward / reverse)         | 4 / 4                                                  |
| Max. travel speed                           | 24.90 km/h                                             |
| Parking brake                               | Manual                                                 |
| Service brake                               |                                                        |
|                                             | Oil-immersed multi-discs braking on front & rear axles |
| Axle Manufacturer                           | Dana                                                   |
| Hydraulics                                  | 2                                                      |
| Hydraulic pump type                         | Gear pump                                              |
| Hydraulic flow / Pressure                   | 92.70 l/min / 260 bar                                  |
| Tank capacities                             |                                                        |
| Engine oil                                  | 10                                                     |
| Hydraulic oil                               | 128 I                                                  |
| Fuel tank                                   | 120                                                    |
| Noise and vibration                         |                                                        |
| Noise at driving position (LpA)             | 79 dB                                                  |
| Noise to environment (LwA)                  | 104 dB                                                 |
| Vibration on hands/arms                     | < 2.50 m/s²                                            |
| Miscellaneous                               |                                                        |
| Steering wheels (front / rear)              | 2/2                                                    |
| Drive wheels (front / rear)                 | 2/2                                                    |
| Safety / Safety cab homologation            | Standard EN 15000 / Cabin ROPS - FOPS Level 2          |
| Controls                                    | JSM                                                    |
|                                             | 33.11                                                  |

## MT 733 Easy - Dimensional drawing