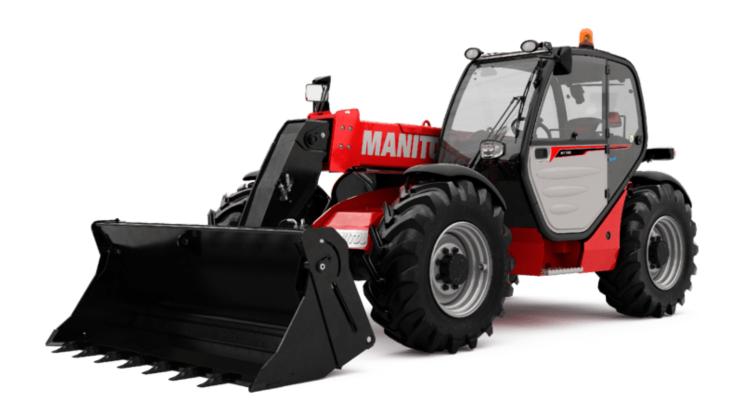

# MT 733 EASY

|                                             | MT 733 EASY Created on 8 February 2023 at 10:30:23 UT  |
|---------------------------------------------|--------------------------------------------------------|
| Capacities                                  | Metric                                                 |
| Max. capacity                               | 3300 kg                                                |
| Max. lifting height                         | 6.90 m                                                 |
| Max. outreach                               | 3.90 m                                                 |
| Breakout force with bucket                  | 5770 daN                                               |
| Weight and dimensions                       |                                                        |
| Overall length to carriage                  | l11 4.74 m                                             |
| Overall width                               | b1 2.33 m                                              |
| Overall height                              | h17 2.30 m                                             |
|                                             |                                                        |
| Wheelbase                                   | _ ·                                                    |
| Ground clearance                            | m4 0.45 m                                              |
| Overall cab width                           | b4 0.89 m                                              |
| Tilt-up angle                               | a4 12 °                                                |
| Tilt-down angle                             | a5 114°                                                |
| External turning radius (over tyres)        | Wa1 3.80 m                                             |
| Unladen weight (with forks)                 | 6700 kg                                                |
| Overall weight                              | 6700 kg                                                |
| Tyres type                                  | Inflatable                                             |
| Standard tyres                              | Alliance 400/80 - 24 - 162A8                           |
| Forks length / width / section              | I / e / s 1200 mm x 125 mm / 45 mm                     |
| Performances                                |                                                        |
| Lifting                                     | 8.30 s                                                 |
| Lowering                                    | 6 s                                                    |
| Extension                                   | 7.30 s                                                 |
| Retraction                                  | 4.50 s                                                 |
| Crowd                                       | 3.40 s                                                 |
| Dump                                        | 2.80 s                                                 |
| Engine                                      |                                                        |
| Engine brand                                | Deutz                                                  |
| Engine norm                                 | Stage V / Tier 4 final                                 |
| Engine model                                | TD 3.6 L                                               |
| Number of cylinders / Capacity of cylinders | 4 - 3621 cm³                                           |
| I.C. Engine power rating - Power (kW)       | 75 Hp / 55.40 kW                                       |
| Max. torque / Engine rotation               | 340 Nm @ 1600 rpm                                      |
| Drawbar pull (Laden)                        | 8360 daN                                               |
| Transmission                                | ooo uun                                                |
| Transmission type                           | Torque converter                                       |
| Number of gears (forward / reverse)         | 4 / 4                                                  |
| Max. travel speed                           | 24.90 km/h                                             |
| Parking brake                               | Manual                                                 |
| Service brake                               |                                                        |
|                                             | Oil-immersed multi-discs braking on front & rear axles |
| Axle Manufacturer                           | Dana                                                   |
| Hydraulics                                  | 2                                                      |
| Hydraulic pump type                         | Gear pump                                              |
| Hydraulic flow / Pressure                   | 92.70 l/min / 260 bar                                  |
| Tank capacities                             |                                                        |
| Engine oil                                  | 10                                                     |
| Hydraulic oil                               | 128 I                                                  |
| Fuel tank                                   | 120                                                    |
| Noise and vibration                         |                                                        |
| Noise at driving position (LpA)             | 79 dB                                                  |
| Noise to environment (LwA)                  | 104 dB                                                 |
| Vibration on hands/arms                     | < 2.50 m/s²                                            |
| Miscellaneous                               |                                                        |
| Steering wheels (front / rear)              | 2/2                                                    |
| Drive wheels (front / rear)                 | 2/2                                                    |
| Safety / Safety cab homologation            | Standard EN 15000 / Cabin ROPS - FOPS Level 2          |
| Controls                                    | JSM                                                    |
|                                             | 33.11                                                  |