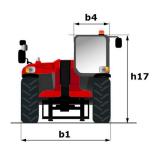

# MT 733 EASY

|                                             | MT 733 EASY Created on 8 February 2023 at 10:30:23 UT  |
|---------------------------------------------|--------------------------------------------------------|
| Capacities                                  | Metric                                                 |
| Max. capacity                               | 3300 kg                                                |
| Max. lifting height                         | 6.90 m                                                 |
| Max. outreach                               | 3.90 m                                                 |
| Breakout force with bucket                  | 5770 daN                                               |
| Weight and dimensions                       |                                                        |
| Overall length to carriage                  | l11 4.74 m                                             |
| Overall width                               | b1 2.33 m                                              |
| Overall height                              | h17 2.30 m                                             |
|                                             |                                                        |
| Wheelbase                                   | _ ·                                                    |
| Ground clearance                            | m4 0.45 m                                              |
| Overall cab width                           | b4 0.89 m                                              |
| Tilt-up angle                               | a4 12 °                                                |
| Tilt-down angle                             | a5 114°                                                |
| External turning radius (over tyres)        | Wa1 3.80 m                                             |
| Unladen weight (with forks)                 | 6700 kg                                                |
| Overall weight                              | 6700 kg                                                |
| Tyres type                                  | Inflatable                                             |
| Standard tyres                              | Alliance 400/80 - 24 - 162A8                           |
| Forks length / width / section              | I / e / s 1200 mm x 125 mm / 45 mm                     |
| Performances                                |                                                        |
| Lifting                                     | 8.30 s                                                 |
| Lowering                                    | 6 s                                                    |
| Extension                                   | 7.30 s                                                 |
| Retraction                                  | 4.50 s                                                 |
| Crowd                                       | 3.40 s                                                 |
| Dump                                        | 2.80 s                                                 |
| Engine                                      |                                                        |
| Engine brand                                | Deutz                                                  |
| Engine norm                                 | Stage V / Tier 4 final                                 |
| Engine model                                | TD 3.6 L                                               |
| Number of cylinders / Capacity of cylinders | 4 - 3621 cm³                                           |
| I.C. Engine power rating - Power (kW)       | 75 Hp / 55.40 kW                                       |
| Max. torque / Engine rotation               | 340 Nm @ 1600 rpm                                      |
| Drawbar pull (Laden)                        | 8360 daN                                               |
| Transmission                                | ooo uun                                                |
| Transmission type                           | Torque converter                                       |
| Number of gears (forward / reverse)         | 4 / 4                                                  |
| Max. travel speed                           | 24.90 km/h                                             |
| Parking brake                               | Manual                                                 |
| Service brake                               |                                                        |
|                                             | Oil-immersed multi-discs braking on front & rear axles |
| Axle Manufacturer                           | Dana                                                   |
| Hydraulics                                  | 2                                                      |
| Hydraulic pump type                         | Gear pump                                              |
| Hydraulic flow / Pressure                   | 92.70 l/min / 260 bar                                  |
| Tank capacities                             |                                                        |
| Engine oil                                  | 10                                                     |
| Hydraulic oil                               | 128 I                                                  |
| Fuel tank                                   | 120                                                    |
| Noise and vibration                         |                                                        |
| Noise at driving position (LpA)             | 79 dB                                                  |
| Noise to environment (LwA)                  | 104 dB                                                 |
| Vibration on hands/arms                     | < 2.50 m/s²                                            |
| Miscellaneous                               |                                                        |
| Steering wheels (front / rear)              | 2/2                                                    |
| Drive wheels (front / rear)                 | 2/2                                                    |
| Safety / Safety cab homologation            | Standard EN 15000 / Cabin ROPS - FOPS Level 2          |
| Controls                                    | JSM                                                    |
|                                             | 33.11                                                  |

## MT 733 Easy - Dimensional drawing