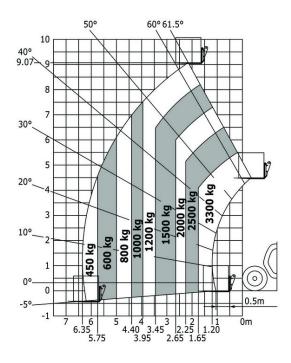

|                                             | мт эзз едсу Created on 8 February 2023 at 10:31:22 UT  |
|---------------------------------------------|--------------------------------------------------------|
| Capacities                                  | Metric                                                 |
| Max. capacity                               | 3300 kg                                                |
| Max. lifting height                         | 9.07 m                                                 |
| Max. outreach                               | 6.35 m                                                 |
| Breakout force with bucket                  | 5770 daN                                               |
| Weight and dimensions                       |                                                        |
| Overall length to carriage                  | l11 4.68 m                                             |
| Overall width                               | b1 2.33 m                                              |
| Overall height                              | h17 2.30 m                                             |
| Wheelbase                                   | y 2.81 m                                               |
| Ground clearance                            | m4 0.45 m                                              |
| Overall cab width                           | b4 0.89 m                                              |
| Tilt-up angle                               | a4 12 °                                                |
| Tilt-down angle                             | a5 114 °                                               |
| External turning radius (over tyres)        | Wa1 3.80 m                                             |
| Unladen weight                              | 7145 kg                                                |
| Overall weight                              | 7145 kg                                                |
| Tyres type                                  | Inflatable                                             |
| Standard tyres                              | Alliance 400/80 - 24 - 162A8                           |
| Forks length / width / section              | I/e/s 1200 mm x 125 mm / 45 mm                         |
| Performances                                |                                                        |
| Lifting                                     | 8.90 s                                                 |
| Lowering                                    | 5.70 s                                                 |
| Extension                                   | 14.60 s                                                |
| Retraction                                  |                                                        |
|                                             | 8.80 s                                                 |
| Crowd                                       | 3.30 s                                                 |
| Dump                                        | 3.10 s                                                 |
| Engine                                      |                                                        |
| Engine brand                                | Deutz                                                  |
| Engine norm                                 | Stage V / Tier 4 final                                 |
| Engine model                                | TD 3.6 L                                               |
| Number of cylinders / Capacity of cylinders | 4 - 3621 cm <sup>3</sup>                               |
| I.C. Engine power rating - Power (kW)       | 75 Hp / 55 kW                                          |
| Max. torque / Engine rotation               | 340 Nm @ 1600 rpm                                      |
| Drawbar pull (Laden)                        | 7320 daN                                               |
| Transmission                                |                                                        |
| Transmission type                           | Torque converter                                       |
| Number of gears (forward / reverse)         | 4 / 4                                                  |
| Max. travel speed                           | 24.90 km/h                                             |
| Parking brake                               | Manual                                                 |
| Service brake                               | Oil-immersed multi-discs braking on front & rear axles |
| Hydraulics                                  |                                                        |
| Hydraulic pump type                         | Gear pump                                              |
| Hydraulic flow / Pressure                   | 92.70 l/min / 260 bar                                  |
| Tank capacities                             |                                                        |
| Engine oil                                  | 10                                                     |
| Hydraulic oil                               | 128                                                    |
| Fuel tank                                   | 120                                                    |
| Noise and vibration                         |                                                        |
| Noise at driving position (LpA)             | 79 dB                                                  |
| Noise to environment (LwA)                  | 104 dB                                                 |
| Vibration on hands/arms                     | < 2.50 m/s²                                            |
| Miscellaneous                               |                                                        |
| Steering wheels (front / rear)              | 2/2                                                    |
| Drive wheels (front / rear)                 | 2/2                                                    |
| Safety / Safety cab homologation            | Standard EN 15000 / Cabin ROPS - FOPS Level 2          |
| Controls                                    | JSM                                                    |

## MT 933 Easy - Dimensional drawing

MT 933 Easy - Load chart

Machine on tyres with forks Metric

Head Office B.P. 249 - 430 rue de l'Aubinière 44150 Ancenis Cedex - France Tel: +33 (0)2 40 09 10 11 - Fax: +33 (0)2 40 09 10 97 www.manitou.com