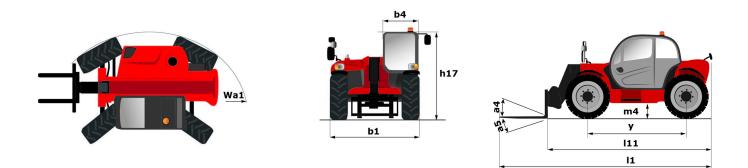

|                                             | мт эзз едсу Created on 8 February 2023 at 10:31:22 UT  |
|---------------------------------------------|--------------------------------------------------------|
| Capacities                                  | Metric                                                 |
| Max. capacity                               | 3300 kg                                                |
| Max. lifting height                         | 9.07 m                                                 |
| Max. outreach                               | 6.35 m                                                 |
| Breakout force with bucket                  | 5770 daN                                               |
| Weight and dimensions                       |                                                        |
| Overall length to carriage                  | l11 4.68 m                                             |
| Overall width                               | b1 2.33 m                                              |
| Overall height                              | h17 2.30 m                                             |
| Wheelbase                                   | y 2.81 m                                               |
| Ground clearance                            | m4 0.45 m                                              |
| Overall cab width                           | b4 0.89 m                                              |
| Tilt-up angle                               | a4 12 °                                                |
| Tilt-down angle                             | a5 114 °                                               |
| External turning radius (over tyres)        | Wa1 3.80 m                                             |
| Unladen weight                              | 7145 kg                                                |
| Overall weight                              | 7145 kg                                                |
| Tyres type                                  | Inflatable                                             |
| Standard tyres                              | Alliance 400/80 - 24 - 162A8                           |
| Forks length / width / section              | I/e/s 1200 mm x 125 mm / 45 mm                         |
| Performances                                |                                                        |
| Lifting                                     | 8.90 s                                                 |
| Lowering                                    | 5.70 s                                                 |
| Extension                                   | 14.60 s                                                |
| Retraction                                  |                                                        |
|                                             | 8.80 s                                                 |
| Crowd                                       | 3.30 s                                                 |
| Dump                                        | 3.10 s                                                 |
| Engine                                      |                                                        |
| Engine brand                                | Deutz                                                  |
| Engine norm                                 | Stage V / Tier 4 final                                 |
| Engine model                                | TD 3.6 L                                               |
| Number of cylinders / Capacity of cylinders | 4 - 3621 cm <sup>3</sup>                               |
| I.C. Engine power rating - Power (kW)       | 75 Hp / 55 kW                                          |
| Max. torque / Engine rotation               | 340 Nm @ 1600 rpm                                      |
| Drawbar pull (Laden)                        | 7320 daN                                               |
| Transmission                                |                                                        |
| Transmission type                           | Torque converter                                       |
| Number of gears (forward / reverse)         | 4 / 4                                                  |
| Max. travel speed                           | 24.90 km/h                                             |
| Parking brake                               | Manual                                                 |
| Service brake                               | Oil-immersed multi-discs braking on front & rear axles |
| Hydraulics                                  |                                                        |
| Hydraulic pump type                         | Gear pump                                              |
| Hydraulic flow / Pressure                   | 92.70 l/min / 260 bar                                  |
| Tank capacities                             |                                                        |
| Engine oil                                  | 10                                                     |
| Hydraulic oil                               | 128                                                    |
| Fuel tank                                   | 120                                                    |
| Noise and vibration                         |                                                        |
| Noise at driving position (LpA)             | 79 dB                                                  |
| Noise to environment (LwA)                  | 104 dB                                                 |
| Vibration on hands/arms                     | < 2.50 m/s²                                            |
| Miscellaneous                               |                                                        |
| Steering wheels (front / rear)              | 2/2                                                    |
| Drive wheels (front / rear)                 | 2/2                                                    |
| Safety / Safety cab homologation            | Standard EN 15000 / Cabin ROPS - FOPS Level 2          |
| Controls                                    | JSM                                                    |

## MT 933 Easy - Dimensional drawing

MT 933 Easy - Load chart

Machine on tyres with forks Metric

Head Office B.P. 249 - 430 rue de l'Aubinière 44150 Ancenis Cedex - France Tel: +33 (0)2 40 09 10 11 - Fax: +33 (0)2 40 09 10 97 www.manitou.com